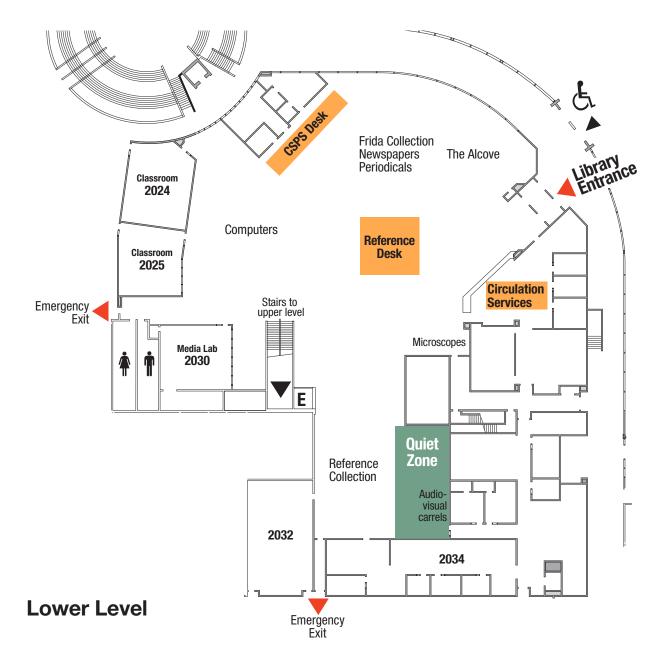

## **LOWER LEVEL**

Audiovisual carrels: For videos, slides and audiotapes

Circulation Services: Checkouts; renewals; library cards; reserves;

models

Classrooms: SRC 2024; SRC 2025

**Collections:** 

Atlases and Maps Current Newspapers Current Periodicals

Reference

**Computing Support and Printing Services (CSPS)**: Photocopiers;

printers; student laptops; scanners

Media Lab : Computers and software for presentations and media

editing; green screen; editing booth; recording booth

Microform Readers with Printers: Located near the CSPS service desk

**Technical Services**: SRC 2034

Upper Level Map on other side